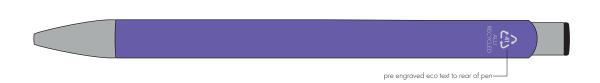

## **PANTONE REFERENCE(S)**

Colour 1

Colour 2

Colour 3

Colour 4

ARTWORK SCALE 100% Standard Print Area: 50mm x 20mm

Product Image for visualisation
- colours may vary

The dashed line is to demonstrate print area and will not appear on your printed item