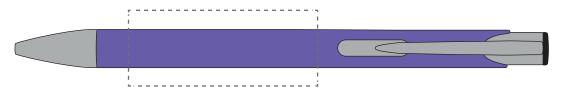

## **PANTONE REFERENCE(S)**

Colour 1

Colour 2

Colour 3

Colour 4

ARTWORK SCALE 100% Standard Print Area: 50mm x 20mm

Product Image for visualisation
- colours may vary

The dashed line is to demonstrate print area and will not appear on your printed item